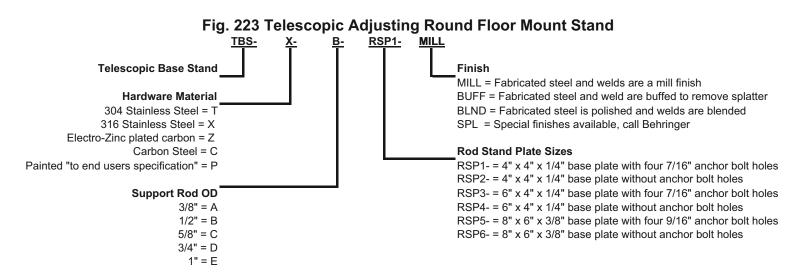

## Fig. 223

PHONE: 973-948-0226

Base Plate Sizing: RSP1 & RSP2 - 0.25" to 2.00" OD tube & pipe sizes RSP3 & RSP4 - 2.05" to 4.50" OD tube & pipe sizes RSP5 & RSP6 - 5.08" to 6.00" OD tube & pipe sizes

Hardware Material: 304 stainless steel, 316 stainless steel, carbon steel & zinc plated

Finish: MILL = Fabricated steel and welds are a mill finish

BUFF = Fabricated steel and weld are buffed to remove splatter

BLND = Fabricated steel is polished and welds are blended

Special finishes and painted stands are available, call Behringer