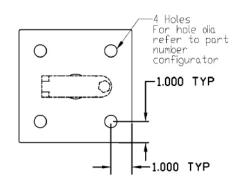

## **TELESCOPIC ADJUSTING ROUND FLOOR MOUNT STAND**

The Telescopic Adjusting Round Floor Mount Stand allows the housing's rod elevation to be adjusted up to 2" from the base plate's surface. The rod attached to the housing slides inside the base plate's elevation adjustment tube. This fine tune adjustment allows the installer to quickly change the support's elevation to match the tube's distance from the floor. The base plate can be supplied with or without anchor bolt holes. Anchor bolts not supplied by Behringer.

Base Plate Sizing: RSP1 & RSP2 - 0.25" to 2.00" OD tube & pipe sizes RSP3 & RSP4 - 2.05" to 4.50" OD tube & pipe sizes RSP5 & RSP6 - 5.08" to 6.00" OD tube & pipe sizes

Hardware Material: 304 stainless steel, 316 stainless steel, carbon steel & zinc plated