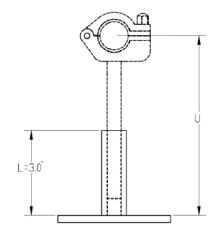

## **TELESCOPIC ADJUSTING ROUND FLOOR MOUNT STAND**

The Telescopic Adjusting Round Floor Mount Stand allows the housing's rod elevation to be adjusted up to 2" from the base plate's surface. The rod attached to the housing slides inside the base plate's elevation adjustment tube. This fine tune adjustment allows the installer to quickly change the support's elevation to match the tube's distance from the floor. The base plate can be supplied with or without anchor bolt holes. Anchor bolts not supplied by Behringer.

Clamp & Rod Sold Separately