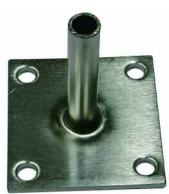

## **TELESCOPIC ADJUSTING ROUND FLOOR MOUNT STAND**

The Telescopic Adjusting Round Floor Mount Stand allows the housing's rod elevation to be adjusted up to 2" from the base plate's surface. The rod attached to the housing slides inside the base plate's elevation adjustment tube. This fine tune adjustment allows the installer to quickly change the support's elevation to match the tube's distance from the floor. The base plate can be supplied with or without anchor bolt holes. Anchor bolts not supplied by Behringer.